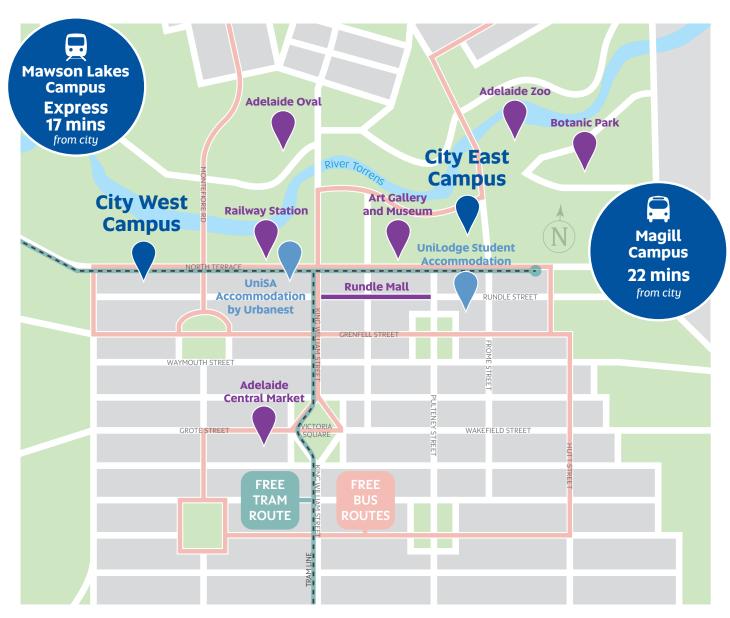

#### **CITY WEST CAMPUS**

Located in Adelaide CBD's West End, City West campus is home to the Centre for English Language (CELUSA), as well as cutting-edge studios and modern learning spaces for students studying business, law, art, architecture, planning and design.

#### **CITY EAST CAMPUS**

City East campus is located in the East end of Adelaide's CBD and is home to the South Australian Institute of Business and Technology (SAIBT). It also has the latest in teaching and research facilities for health and construction management students.

#### **MAWSON LAKES CAMPUS**

Mawson Lakes campus is set north of the Adelaide CBD and is home to industrystandard teaching and research facilities for students studying science, technology, engineering, and math (STEM).

#### **MAGILL CAMPUS**

Only 8kms from the CBD, the Magill campus is set among lush gardens and offers studies in education, creative industries, psychology, social work, and human services.