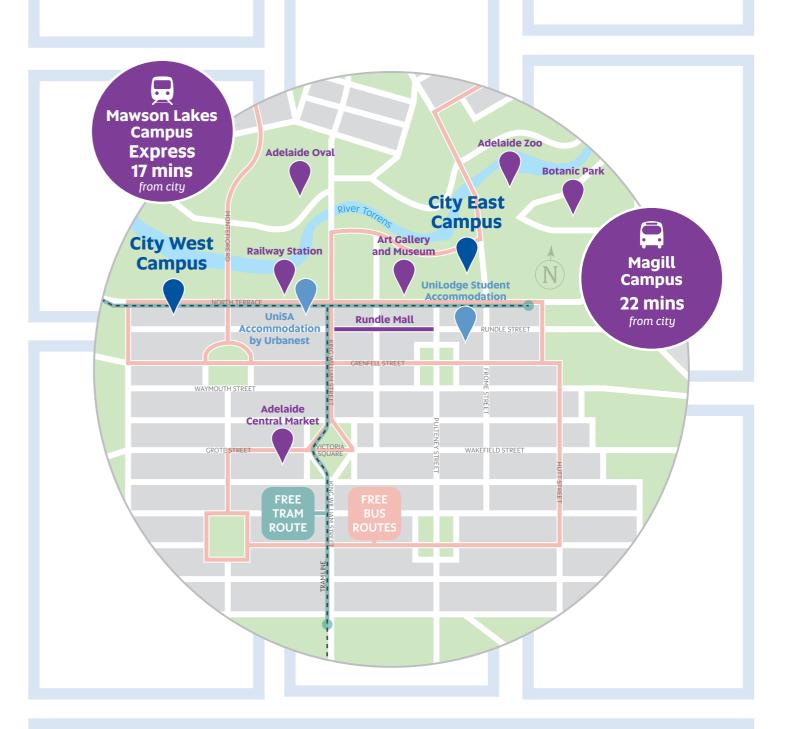

#### CITY WEST CAMPUS

Located in Adelaide CBD's West End, City West Campus is home to UniSA Business along with Art, Architecture and Design and the Centre for English Language (CELUSA).

#### CITY EAST CAMPUS

City East campus is located on North Terrace in the CBD – in an area rich in history and culture. The campus is a hub for studies in Health Science, Built Environment and the South Australian Institute of Business and Technology (SAIBT).

#### MAWSON LAKES CAMPUS

Mawson Lakes campus is set north of the city centre with spacious, state-ofthe-art Engineering, IT and Education facilities.

#### MAGILL CAMPUS

Only 8kms from the CBD, the Magill campus is set among lush gardens and offers studies in Creative Industries, Education, Psychology and Social Sciences.